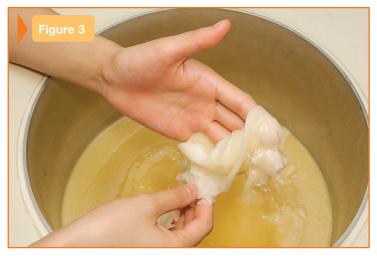

When using your unit, follow these instructions:

- 1. Wash your hands with soap and water and dry them.
- 2. Rub lotion onto your hands: Hand lotion allows the wax to be removed easily after treatment.
- Dip your hand into the wax (Figure 1): Your fingertips should go in first. Keep your fingers separated and submerse your hand all the way past the wrist if desired.
- 4. Remove your hand after it has been coated with wax.
- 5. Repeat steps 3 and 4: Dip your hand 6-8 times, waiting a few seconds between each dip. This allows layers of wax to form over your hand.
- 6. Immediately cover your hand with a plastic bag and wrap with a hand towel **(Figure 2)**: Wait 10-15 minutes. This will create moist, deep heat for your hand.
- 7. Remove the towel, plastic bag and cooled wax after 10-15 minutes.
- 8. Return the wax from your hand to the paraffin unit for reuse (Figure 3).
- 9. Proceed with exercises that have been recommended by your hand surgeon and/or hand therapist.