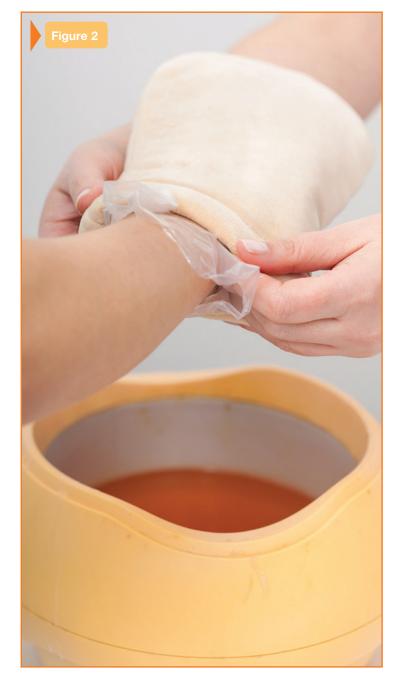

When using your unit, follow these instructions:

- 1. Wash your hands with soap and water and dry them.
- 2. Rub lotion onto your hands: Hand lotion allows the wax to be removed easily after treatment.
- Dip your hand into the wax (Figure 1): Your fingertips should go in first. Keep your fingers separated and submerse your hand all the way past the wrist if desired.
- 4. Remove your hand after it has been coated with wax.
- 5. Repeat steps 3 and 4: Dip your hand 6-8 times, waiting a few seconds between each dip. This allows layers of wax to form over your hand.
- 6. Immediately cover your hand with a plastic bag and wrap with a hand towel **(Figure 2)**: Wait 10-15 minutes. This will create moist, deep heat for your hand.
- 7. Remove the towel, plastic bag and cooled wax after 10-15 minutes.
- 8. Return the wax from your hand to the paraffin unit for reuse (Figure 3).
- 9. Proceed with exercises that have been recommended by your hand surgeon and/or hand therapist.