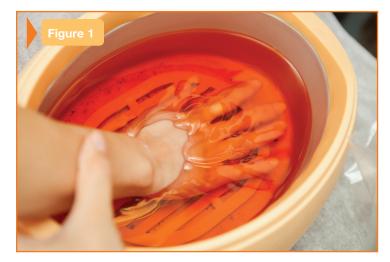

When using your unit, follow these instructions:

- 1. Wash your hands with soap and water and dry them.
- 2. Rub lotion onto your hands: Hand lotion allows the wax to be removed easily after treatment.
- Dip your hand into the wax (Figure 1): Your fingertips should go in first. Keep your fingers separated and submerse your hand all the way past the wrist if desired.
- 4. Remove your hand after it has been coated with wax.
- 5. Repeat steps 3 and 4: Dip your hand 6-8 times, waiting a few seconds between each dip. This allows layers of wax to form over your hand.
- 6. Immediately cover your hand with a plastic bag and wrap with a hand towel **(Figure 2)**: Wait 10-15 minutes. This will create moist, deep heat for your hand.
- 7. Remove the towel, plastic bag and cooled wax after 10-15 minutes.
- 8. Return the wax from your hand to the paraffin unit for reuse (Figure 3).
- 9. Proceed with exercises that have been recommended by your hand surgeon and/or hand therapist.